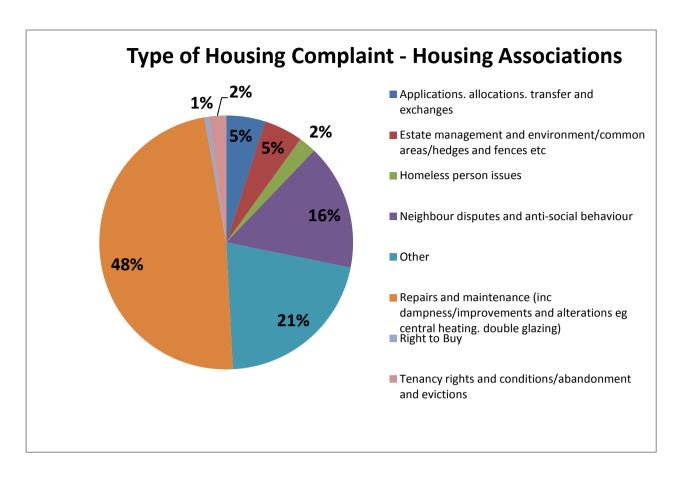

## Types of Housing Complaints Received 2014/15

There were 316 Housing complaints received during 2014/15. The charts which follow provide details of:

- the split by sector
- the types of housing complaints received overall
- the types of housing complaint received housing associations
- the type of housing complaints received county/county borough councils