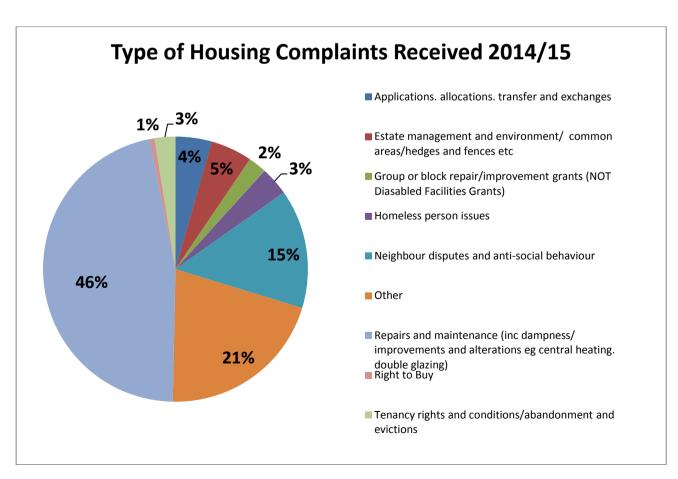

## Types of Housing Complaints Received 2014/15

There were 316 Housing complaints received during 2014/15. The charts which follow provide details of:

- the split by sector
- the types of housing complaints received overall
- the types of housing complaint received housing associations
- the type of housing complaints received county/county borough councils