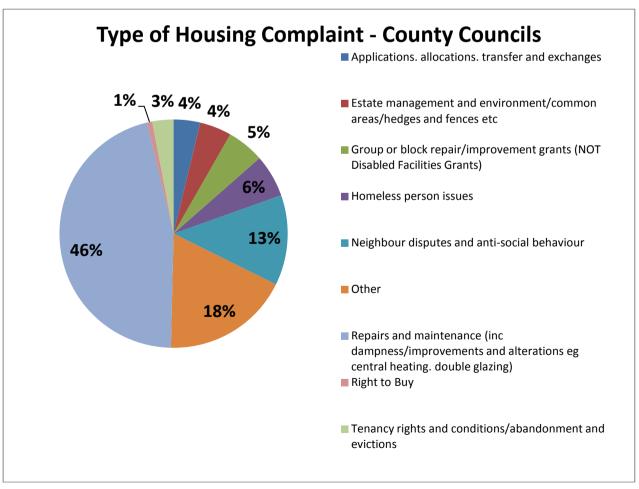

## Types of Housing Complaints Received 2014/15

There were 316 Housing complaints received during 2014/15. The charts which follow provide details of:

- the split by sector
- the types of housing complaints received overall
- the types of housing complaint received housing associations
- the type of housing complaints received county/county borough councils