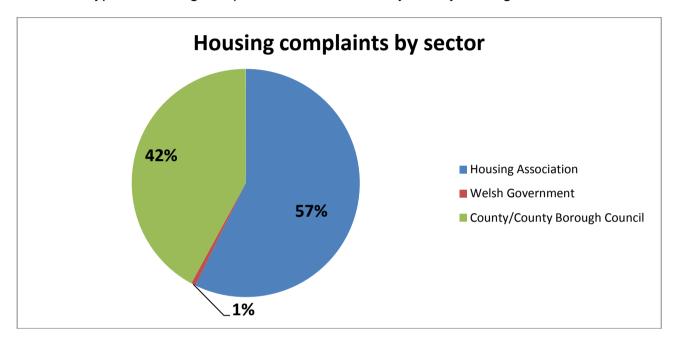

## Types of Housing Complaints Received 2014/15

There were 316 Housing complaints received during 2014/15. The charts which follow provide details of:

- the split by sector
- the types of housing complaints received overall
- the types of housing complaint received housing associations
- the type of housing complaints received county/county borough councils